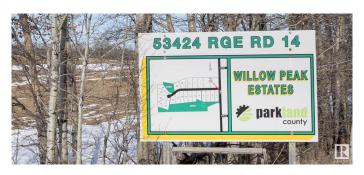

### \$224,900

0 Bedroom, 0.00 Bathroom, Rural on 3.40 Acres

Willow Peak Estates, Rural Parkland County, AB

Live close to Chickakoo Lake in beautiful Willow Peak Estates only 12 minutes from Stony Plain. Imagine the possibilities for your dream home with the Builder of YOUR choice on this 3.40 acre lot. This acreage has a gorgeous spot for a SUNNY SOUTH FACING home, and it sits next to a tree line for privacy. The driveway entrance is paved, and so is the subdivision. STOP and LISTEN when you drive over to see it...there is peace and tranquility here with only nature surrounding you and no highway noise at all, as the subdivision is set far from the highway and situated on a NO EXIT ROAD. This property can have a well or a cistern (your choice) It can also accommodate a septic tank & field too, and the power is across the road. The gas line is at the lot line. A quick trip to work in Edmonton on the Yellowhead will be only 25 to 30 minutes. It's a well-positioned spot for a new home, offering country living with close convenience to the City.

# **Community Information**

Address Lot 2 53424 Range Road 14

Area Rural Parkland County

Subdivision Willow Peak Estates

City Rural Parkland County

County ALBERTA

Province AB

Postal Code T7Y 0B5