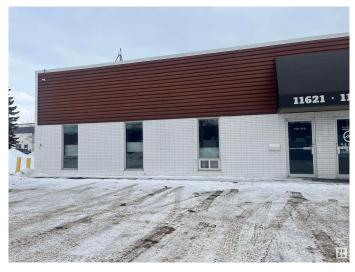

# \$0 - 11621 145 Street, Edmonton

MLS® #E4424617

#### \$0

0 Bedroom, 0.00 Bathroom, Industrial on 0.00 Acres

Huff Bremner Estate Industrial, Edmonton, AB

Opportunity to lease office/warehouse in well-established industrial park and nearby residential. 3,318 sq.ft. $\hat{A}$ ± with 5 offices, boardroom, kitchenette and grade loading warehouse. Telus Fibre internet. Located just off 142 Street and 118 Avenue, with easy access to Yellowhead Trail and a large residential population.