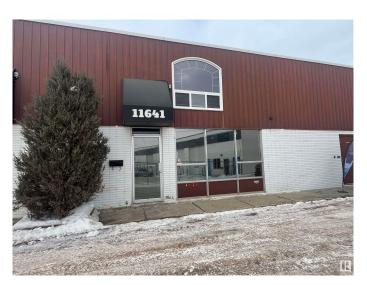

# **\$0 - 11641 145 Street, Edmonton**

MLS® #E4424618

#### \$0

0 Bedroom, 0.00 Bathroom, Industrial on 0.00 Acres

Huff Bremner Estate Industrial, Edmonton, AB

Opportunity to lease office/warehouse in well-established industrial park and nearby residential. 2,995 sq.ft. ± with 2 large offices, boardroom, open bullpen/showroom, kitchenette and grade loading warehouse. Telus Fibre internet. Located just off 142 Street and 118 Avenue, with easy access to Yellowhead Trail and a large residential population.

## **Community Information**

Address 11641 145 Street

Area Edmonton

Subdivision Huff Bremner Estate Industrial

City Edmonton
County ALBERTA

Province AB

Postal Code T5M 1V9