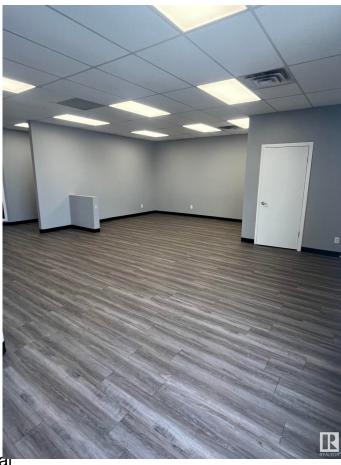

#### \$0

0 Bedroom, 0.00 Bathroom, Industrial on 0.00 Acres

Huff Bremner Estate Industrial, Edmonton, AB

Opportunity to lease office/warehouse in well-established industrial park and nearby residential. 2,995 sq.ft. ± with 2 large offices, boardroom, open bullpen/showroom, kitchenette and grade loading warehouse. Telus Fibre internet. Located just off 142 Street and 118 Avenue, with easy access to Yellowhead Trail and a large residential population.