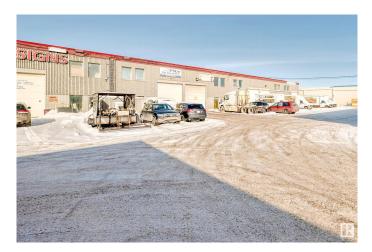

## \$384,488

0 Bedroom, 0.00 Bathroom, Industrial on 0.00 Acres

West Sheffield Industrial, Edmonton, AB

INDUSTRIAL CONDO WAREHOUSE FOR SALE! An incredible opportunity to own a well-equipped industrial condo warehouse in EDMONTON's high demand WEST END. Conveniently located with easy access to Yellowhead Trail, 170 Street and Anthony Henday. This space is ideal for \* STORAGE & WAREHOUSING, \* MANUFACTURING & **PRODUCTION, \* AUTOMOTIVE REPAIR & DETAILING, \* GENERAL CONTRACTORS &** TRADES, \* BREWERIES & DISTILLERIES. The property highlights are: size, approximately 2000 sq ft. (70ft X27ft) +280 sq ft mezzanine, office, reception & bathroom included, fully functional workspace, 12' X 14' powered overhead door for loading and unloading. 220 amp power -supports heavy-duty operations, hot water tank & forced air heating, 1.5" water line & sump pump. PLEASE NOTE, THE BUSINESS IS NOT FOR SALE - only the building is available for purchase.