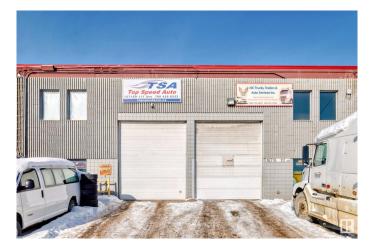

## \$384,488

0 Bedroom, 0.00 Bathroom, Industrial on 0.00 Acres

West Sheffield Industrial, Edmonton, AB

INDUSTRIAL CONDO WAREHOUSE FOR SALE! An incredible opportunity to own a well-equipped industrial condo warehouse in EDMONTON's high demand WEST END. Conveniently located with easy access to Yellowhead Trail, 170 Street and Anthony Henday. This space is ideal for \* STORAGE & WAREHOUSING, \* MANUFACTURING & **PRODUCTION, \* AUTOMOTIVE REPAIR & DETAILING, \* GENERAL CONTRACTORS &** TRADES, \* BREWERIES & DISTILLERIES. The property highlights are: size, approximately 2000 sq ft. (70ft X27ft) +280 sq ft mezzanine, office, reception & bathroom included, fully functional workspace, 12' X 14' powered overhead door for loading and unloading. 220 amp power -supports heavy-duty operations, hot water tank & forced air heating, 1.5" water line & sump pump. PLEASE NOTE, THE BUSINESS IS NOT FOR SALE - only the building is available for purchase.