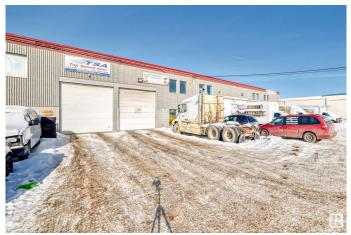

## \$384,488

0 Bedroom, 0.00 Bathroom, Industrial on 0.00 Acres

West Sheffield Industrial, Edmonton, AB

INDUSTRIAL CONDO WAREHOUSE FOR SALE! An incredible opportunity to own a well-equipped industrial condo warehouse in EDMONTON's high demand WEST END. Conveniently located with easy access to Yellowhead Trail, 170 Street and Anthony Henday. This space is ideal for \* STORAGE & WAREHOUSING, \* MANUFACTURING & **PRODUCTION, \* AUTOMOTIVE REPAIR & DETAILING, \* GENERAL CONTRACTORS &** TRADES, \* BREWERIES & DISTILLERIES. The property highlights are: size, approximately 2000 sq ft. (70ft X27ft) +280 sq ft mezzanine, office, reception & bathroom included, fully functional workspace, 12' X 14' powered overhead door for loading and unloading. 220 amp power -supports heavy-duty operations, hot water tank & forced air heating, 1.5" water line & sump pump. PLEASE NOTE, THE BUSINESS IS NOT FOR SALE - only the building is available for purchase.