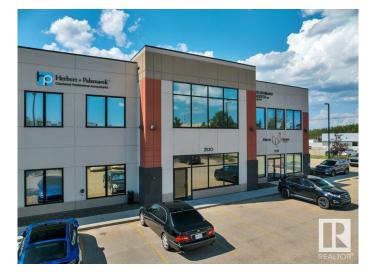

#### \$540,000

0 Bedroom, 0.00 Bathroom, Office on 0.00 Acres

Ellerslie Industrial, Edmonton, AB

Explore up to 1,853 sq ft of meticulously designed office space on the second floor, featuring a thoughtful layout that includes a variety of rooms. This includes multiple offices, meeting room and staff room. This unique offering is perfect for businesses looking to establish a prominent presence in Edmonton's southwest area. Whether for sale or lease, this property provides an exceptional opportunity to secure a well-equipped workspace tailored to diverse business needs. Some furniture can be included.

## **Community Information**

| Address     | 208 2520 Ellwood Drive |
|-------------|------------------------|
| Area        | Edmonton               |
| Subdivision | Ellerslie Industrial   |
| City        | Edmonton               |