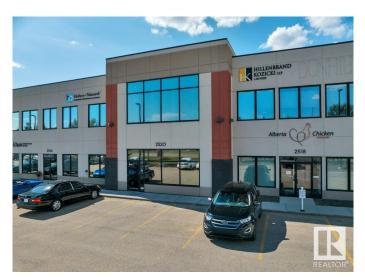

#### \$540,000

0 Bedroom, 0.00 Bathroom, Office on 0.00 Acres

Ellerslie Industrial, Edmonton, AB

Explore up to 1,853 sq ft of meticulously designed office space on the second floor, featuring a thoughtful layout that includes a variety of rooms. This includes multiple offices, meeting room and staff room. This unique offering is perfect for businesses looking to establish a prominent presence in Edmonton's southwest area. Whether for sale or lease, this property provides an exceptional opportunity to secure a well-equipped workspace tailored to diverse business needs. Some furniture can be included.

## **Community Information**

| Address     | 208 2520 Ellwood Drive |
|-------------|------------------------|
| Area        | Edmonton               |
| Subdivision | Ellerslie Industrial   |
| City        | Edmonton               |