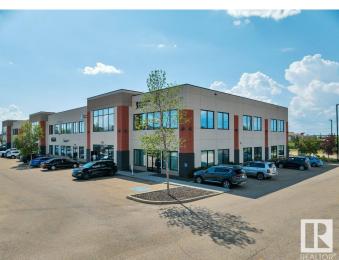

#### \$540,000

0 Bedroom, 0.00 Bathroom, Office on 0.00 Acres

Ellerslie Industrial, Edmonton, AB

Explore up to 1,853 sq ft of meticulously designed office space on the second floor, featuring a thoughtful layout that includes a variety of rooms. This includes multiple offices, meeting room and staff room. This unique offering is perfect for businesses looking to establish a prominent presence in Edmonton's southwest area. Whether for sale or lease, this property provides an exceptional opportunity to secure a well-equipped workspace tailored to diverse business needs. Some furniture can be included.

## **Community Information**

| Address     | 208 2520 Ellwood Drive |
|-------------|------------------------|
| Area        | Edmonton               |
| Subdivision | Ellerslie Industrial   |
| City        | Edmonton               |