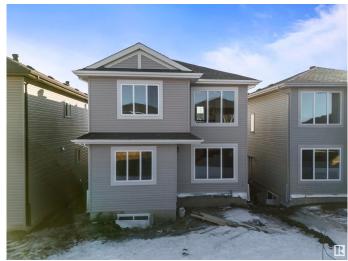

#### \$599,000

4 Bedroom, 3.00 Bathroom, 2,218 sqft Single Family on 0.00 Acres

Robinson, Leduc, AB

This Brand New Home from leelan homes comes with BEDROOM AT MAIN FLOOR and 3 pc bathroom. Minutes away from the international airport, also minutes away from NEW airport shopping mall. 15 mins to south common and 25 minutes to downtown YEG. This spectacular 2 storey home almost 2250 sq ft open to above living room. Beautiful chefs kitchen and spice kitchen large island, with great storage mudroom, Insert fireplace in great rm w/feature wall., 2 great size beds 4 pc common bath, bonus room, and owners oasis with his/her sinks, MDF shelving throughout. Basement not finished, Perfect for investors, first time homebuyers and families. Dont miss it.

### **Exterior**

Exterior Wood, Vinyl

Exterior Features Airport Nearby, Schools, Shopping Nearby

Roof Asphalt Shingles

Construction Wood, Vinyl

Foundation Concrete Perimeter