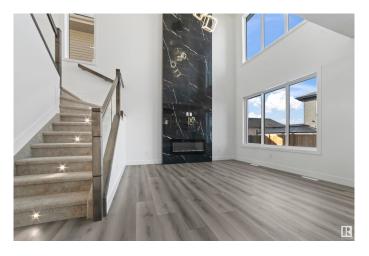

#### \$599,000

4 Bedroom, 3.00 Bathroom, 2,218 sqft Single Family on 0.00 Acres

Robinson, Leduc, AB

This Brand New Home from leelan homes comes with BEDROOM AT MAIN FLOOR and 3 pc bathroom. Minutes away from the international airport, also minutes away from NEW airport shopping mall. 15 mins to south common and 25 minutes to downtown YEG. This spectacular 2 storey home almost 2250 sq ft open to above living room. Beautiful chefs kitchen and spice kitchen large island, with great storage mudroom, Insert fireplace in great rm w/feature wall., 2 great size beds 4 pc common bath, bonus room, and owners oasis with his/her sinks, MDF shelving throughout. Basement not finished, Perfect for investors, first time homebuyers and families. Dont miss it.

#### Interior

Interior Features ensuite bathroom

Appliances Dishwasher-Built-In, Dryer, Hood Fan, Oven-Microwave, Refrigerator,

Stove-Countertop Electric, Stove-Countertop Gas, Washer

Heating Forced Air-1, Natural Gas

Fireplace Yes

Fireplaces Glass Door

Stories 2

Has Basement Yes

Basement Full, Unfinished