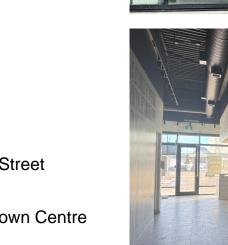

#### \$0

0 Bedroom, 0.00 Bathroom, Retail on 0.00 Acres

Clareview Town Centre, Edmonton, AB

This is a Former Freshii Restaurant. All Leasehold Improvements in place. Very Ideal for A Cafe, Fresh Juice & Smoothie Business, Ice Cream Business You can start your new Business with a minimal Investment in New Signage and Equipment.

## **Community Information**

| Address     | 6 13750 50 Street     |
|-------------|-----------------------|
| Area        | Edmonton              |
| Subdivision | Clareview Town Centre |
| City        | Edmonton              |
| County      | ALBERTA               |
| Province    | AB                    |
| Postal Code | T5A 5J6               |