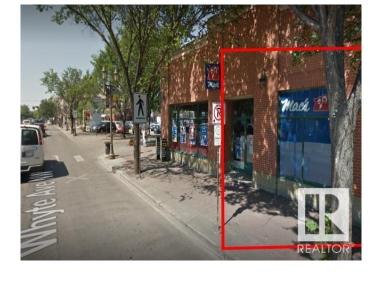

# **\$0 - 10160 82 Avenue, Edmonton**

MLS® #E4424928

#### \$0

0 Bedroom, 0.00 Bathroom, Retail on 0.00 Acres

Strathcona, Edmonton, AB

Take advantage of this exceptional 1000 SF retail space located on the vibrant Whyte Avenue â€" one of Edmonton's most iconic and high-traffic shopping districts. Property Highlights: Premium Exposure: High visibility along Whyte Avenue with excellent foot and vehicle traffic. Versatile Space: Ideal for retail, boutique, specialty shop, or service-based business. High-Density Area: Surrounded by trendy cafes, restaurants, and established retailers, drawing a dynamic mix of shoppers, tourists, and locals. Strong Demographics: Located in a thriving community with a diverse customer base. Don't miss this opportunity to establish your business in one of Edmonton's most sought-after retail corridors!