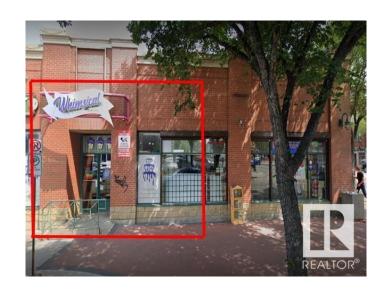

#### \$0

0 Bedroom, 0.00 Bathroom, Retail on 0.00 Acres

Strathcona, Edmonton, AB

An incredible opportunity awaits in the heart of Whyte Avenue, Edmonton's premier shopping and entertainment district. This 1,698 SF retail space is now available for lease, offering high foot traffic, excellent visibility, and a vibrant atmosphere ideal for a variety of businesses. This is a rare chance to secure a retail space in one of Edmonton's most sought-after commercial corridors. Whether you're launching a new business or expanding an existing one, this location provides the visibility and customer base to thrive.