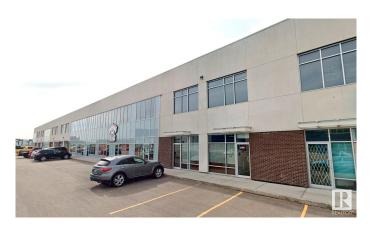

# \$0 - 13939 156 Street, Edmonton

MLS® #E4424939

### **\$0**

0 Bedroom, 0.00 Bathroom, Industrial on 0.00 Acres

Mistatim Industrial, Edmonton, AB

The property is 3,300sq.ft.± of Office/Warehouse Space. It features both grade loading. Conveniently located just off 137 Avenue and 156 Street, the site offers quick access to major routes, including St. Albert Trail, Yellowhead Trail, and Anthony Henday Drive. This property is ideal for businesses in manufacturing, transportation and logistics, retail showrooms, and more.