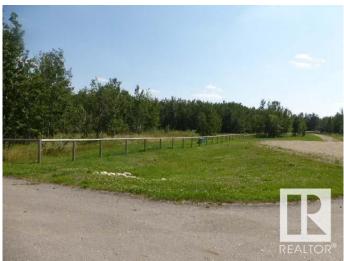

#### \$166,900

0 Bedroom, 0.00 Bathroom, Rural on 3.31 Acres

Bright Future Estates, Rural Leduc County, AB

Bright Future Estates is located south of Calmar close to Wizard Lake. Lot 2. Very private 3.31 acres in a natural treed setting. Only 30 minutes to Leduc, EIA & Nisku. Minutes to New Humble School. Paved road in subdivision. Only ¼ mile off pavement SH 795. Beautiful secluded and peaceful setting to build your dream home. Zoned Country Residential. GST Included.

## Exterior

Exterior Features Golf Nearby, Private Setting, Schools, Treed Lot