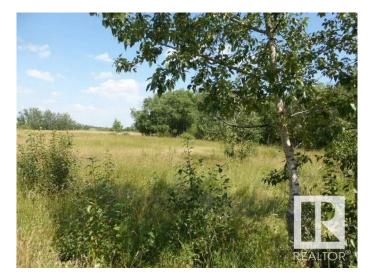

#### \$166,900

0 Bedroom, 0.00 Bathroom, Rural on 3.31 Acres

Bright Future Estates, Rural Leduc County, AB

Bright Future Estates is located south of Calmar close to Wizard Lake. Lot 2. Very private 3.31 acres in a natural treed setting. Only 30 minutes to Leduc, EIA & Nisku. Minutes to New Humble School. Paved road in subdivision. Only ¼ mile off pavement SH 795. Beautiful secluded and peaceful setting to build your dream home. Zoned Country Residential. GST Included.

## Exterior

Exterior Features Golf Nearby, Private Setting, Schools, Treed Lot