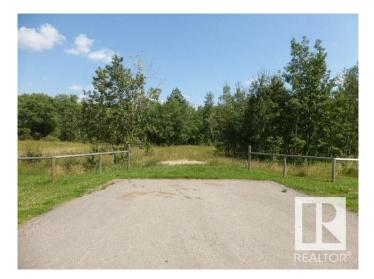

#### \$166,900

0 Bedroom, 0.00 Bathroom, Rural on 3.31 Acres

Bright Future Estates, Rural Leduc County, AB

Bright Future Estates is located south of Calmar close to Wizard Lake. Lot 2. Very private 3.31 acres in a natural treed setting. Only 30 minutes to Leduc, EIA & Nisku. Minutes to New Humble School. Paved road in subdivision. Only ¼ mile off pavement SH 795. Beautiful secluded and peaceful setting to build your dream home. Zoned Country Residential. GST Included.

## Exterior

Exterior Features Golf Nearby, Private Setting, Schools, Treed Lot