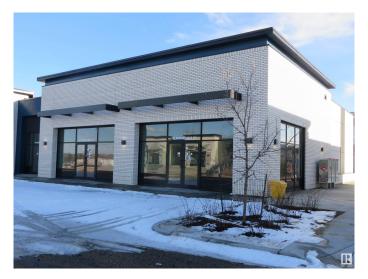

### \$0

0 Bedroom, 0.00 Bathroom, Retail on 0.00 Acres

Ellerslie Industrial, Edmonton, AB

Welcome to Parsons Square! This exceptional commercial leasing opportunity is perfect for fast food/restaurant, retail, professional office/clinic & more. Multiple adjacent units available from 1244-1430 sq.ft. with high ceilings and large windows throughtout. This brand new commercial complex is conveniently situated and directly fronting Parsons Road with great visibility & easy access to Ellerslie road, Calgary Trail & Anthony Henday Drive. With competitive leasing rate and operating costs, nice curb appeal with ample store front parking & business signage, it's perfect opportunity for your new or extend your business venture with excellent growth potential in this much desirable residential / commercial neighborhood of South Edmonton.

# **Essential Information**

MLS® # E4424964

Bathrooms 0.00
Acres 0.00
Year Built 2023
Type Retail
Status Active

Address 375 Parsons Rd

Area Edmonton

Subdivision Ellerslie Industrial

City Edmonton
County ALBERTA