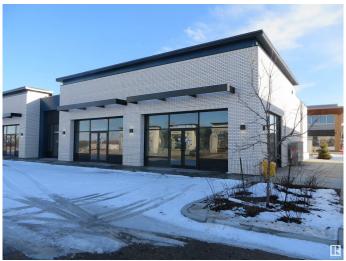

### \$0

0 Bedroom, 0.00 Bathroom, Retail on 0.00 Acres

Ellerslie Industrial, Edmonton, AB

Welcome to Parsons Square! This exceptional commercial leasing opportunity is perfect for fast food/restaurant, retail, professional office/clinic & more. Multiple adjacent units available from 1244-1430 sq.ft. with high ceilings and large windows throughtout. This brand new commercial complex is conveniently situated and directly fronting Parsons Road with great visibility & easy access to Ellerslie road, Calgary Trail & Anthony Henday Drive. With competitive leasing rate and operating costs, nice curb appeal with ample store front parking & business signage, it's perfect opportunity for your new or extend your business venture with excellent growth potential in this much desirable residential / commercial neighborhood of South Edmonton.

# **Essential Information**

MLS® # E4424964

Bathrooms 0.00
Acres 0.00
Year Built 2023
Type Retail
Status Active

Address 375 Parsons Rd

Area Edmonton

Subdivision Ellerslie Industrial

City Edmonton
County ALBERTA