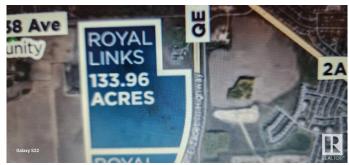

### \$85,000

0 Bedroom, 0.00 Bathroom, Rural on 1.00 Acres

None, Rural Leduc County, AB

Selling 1 acre of land in Royal Links location south end next to Leduc Golf Course. This is currently being sold at the moment as investment purposes only for the time being. Royal Links has 534 unit investors. This sale is 4 units which is 1 acre of land currently agriculture. This land or property is future development only, no sewers, services etc. This is transfer land ownership. This parcel of land will sell as a whole to offers when the right offer is agreed on. Ownership has to agree. This is fractured ownership.