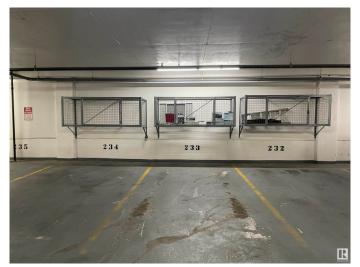

#### \$34,000

0 Bedroom, 0.00 Bathroom, Condo / Townhouse on 0.00 Acres

Downtown (Edmonton), Edmonton, AB

Don't miss this rare opportunity to own a parking stall in the Ice District! This stall is located in the prestigious Ultima building in the heart of Edmonton's downtown core, and comes with an attached storage cage. Use it yourself or rent it out between \$275-\$300/mth. Low condo fees & property taxes are less than \$50/mth combined.

Parking Heated, Parkade, Underground, See Remarks

**Exterior** 

Exterior Features Public Transportation, Shopping Nearby, View City, View Downtown,

See Remarks