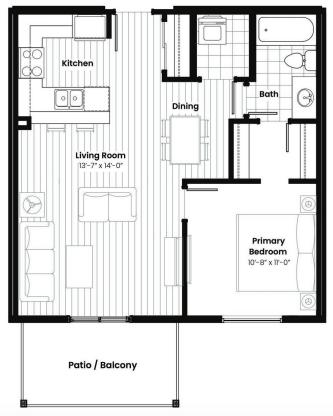

## Interior

Interior Features ensuite bathroom

Appliances Dishwasher-Built-In, Microwave Hood Fan, Refrigerator, Stacked

Washer/Dryer, Stove-Electric

Heating Baseboard, Water

### **Exterior**

Exterior Wood, Vinyl

Exterior Features Airport Nearby, Golf Nearby, Playground Nearby, Public Transportation,

Schools, Shopping Nearby

Roof Asphalt Shingles

Construction Wood, Vinyl

Foundation Concrete Perimeter