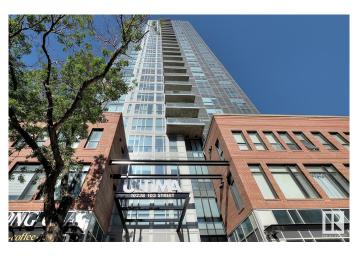

## \$35,500

0 Bedroom, 0.00 Bathroom, Condo / Townhouse on 0.00 Acres

Downtown (Edmonton), Edmonton, AB

Don't miss this rare opportunity to own a parking stall in the Ice District! This stall is located in the prestigious Ultima building in the heart of Edmonton's downtown core, and comes with an oversized storage cage. Use it yourself or rent it out between \$275-\$300/mth. Low condo fees & property taxes are less than \$50/mth combined.