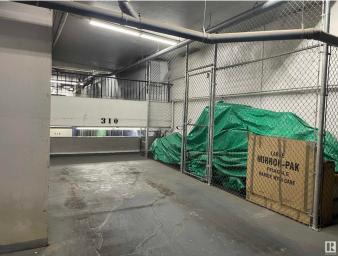

## \$35,500

0 Bedroom, 0.00 Bathroom, Condo / Townhouse on 0.00 Acres

Downtown (Edmonton), Edmonton, AB

Don't miss this rare opportunity to own a parking stall in the Ice District! This stall is located in the prestigious Ultima building in the heart of Edmonton's downtown core, and comes with an oversized storage cage. Use it yourself or rent it out between \$275-\$300/mth. Low condo fees & property taxes are less than \$50/mth combined.

### Amenities

Parking Heated, Parkade, Underground, See Remarks