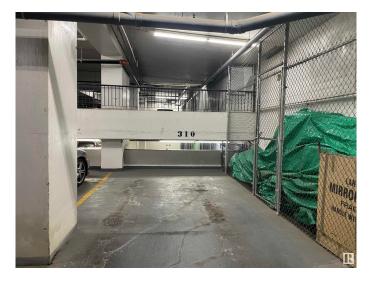

## \$35,500

0 Bedroom, 0.00 Bathroom, Condo / Townhouse on 0.00 Acres

Downtown (Edmonton), Edmonton, AB

Don't miss this rare opportunity to own a parking stall in the Ice District! This stall is located in the prestigious Ultima building in the heart of Edmonton's downtown core, and comes with an oversized storage cage. Use it yourself or rent it out between \$275-\$300/mth. Low condo fees & property taxes are less than \$50/mth combined.

### Amenities

Parking Heated, Parkade, Underground, See Remarks