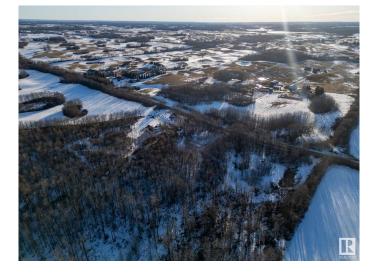

#### \$239,000

0 Bedroom, 0.00 Bathroom, Rural on 3.23 Acres

None, Rural Parkland County, AB

Beautiful treed lot! 3.23 acres, out of subdivision. Gas and power to the property line. Minutes away from Stony Plain, and in the Blueberry School Zone. Very private lot to build your dream home or operate your business from! West of Stony Plain on HWY 628 and south on RR 15

#### Exterior

Exterior Features Golf Nearby, Private Setting, Schools, Treed Lot