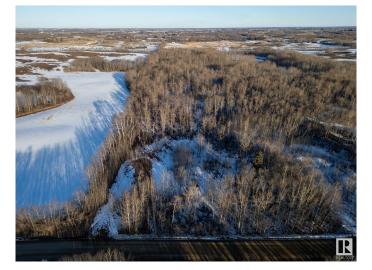

#### \$239,000

0 Bedroom, 0.00 Bathroom, Rural on 3.23 Acres

None, Rural Parkland County, AB

Beautiful treed lot! 3.23 acres, out of subdivision. Gas and power to the property line. Minutes away from Stony Plain, and in the Blueberry School Zone. Very private lot to build your dream home or operate your business from! West of Stony Plain on HWY 628 and south on RR 15

#### Exterior

Exterior Features Golf Nearby, Private Setting, Schools, Treed Lot