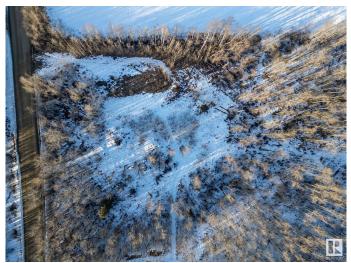

#### \$239,000

0 Bedroom, 0.00 Bathroom, Rural on 3.23 Acres

None, Rural Parkland County, AB

Beautiful treed lot! 3.23 acres, out of subdivision. Gas and power to the property line. Minutes away from Stony Plain, and in the Blueberry School Zone. Very private lot to build your dream home or operate your business from! West of Stony Plain on HWY 628 and south on RR 15

#### Exterior

Exterior Features Golf Nearby, Private Setting, Schools, Treed Lot