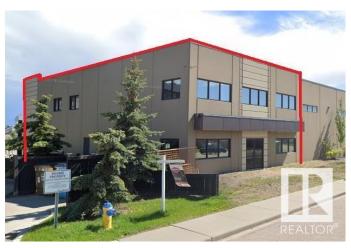

### \$788,000

0 Bedroom, 0.00 Bathroom, Business on 0.00 Acres

Hollick-Kenyon, Edmonton, AB

Brand New Daycare Opportunity located in Hollick Kenyon. Surrounded by high density residential and a short walk from Dr. Donald Massey School which is a K-9 institution. Approved from the City of Edmonton for 129 kids. The space is 6370 square feet across two levels. This center features large room sizes and adequate washrooms. One dedicated hand wash station per room. Center boasts high end commercial grade finishings which will ensure durability, two kitchens/staff rooms (one per level). There is a large playground space which is already fenced and prepped for finishes. Purchase price is for tenant improvements only and is on a Ten year Lease term.

## **Community Information**

Address 5008 162ave

Area Edmonton

Subdivision Hollick-Kenyon

City Edmonton
County ALBERTA

Province AB

Postal Code T5Y 0E7