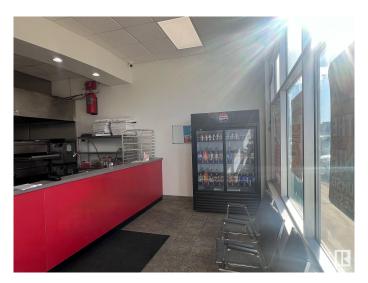

## \$249,900

0 Bedroom, 0.00 Bathroom, Business on 0.00 Acres

East Campsite Business Park, Spruce Grove,

Profitable Pizza store for sale in prime location!!!. This store is perfectly situated in a high traffic with great visibility. Restaurant is almost 1199 Sq ft featuring in good condition equipment and ready for quick possession for immediate operation. Ideal for new and experienced owners to acquire a turnkey, high potential opportunity. Don't miss out!!