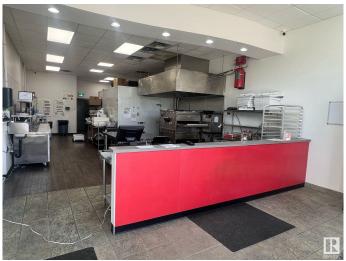

## \$249,900

0 Bedroom, 0.00 Bathroom, Business on 0.00 Acres

East Campsite Business Park, Spruce Grove,

Profitable Pizza store for sale in prime location!!!. This store is perfectly situated in a high traffic with great visibility. Restaurant is almost 1199 Sq ft featuring in good condition equipment and ready for quick possession for immediate operation. Ideal for new and experienced owners to acquire a turnkey, high potential opportunity. Don't miss out!!