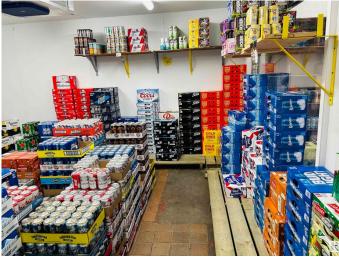

#### \$249,900

0 Bedroom, 0.00 Bathroom, Business on 0.00 Acres

Delton, Edmonton, AB

Location!! Location!! \*The highest traffic volume (North Edmonton) at this intersection that you will be reaping benefits from, FREE advetising forever.- Over 1100 sq ft with \$250 sq ft walk in cooler with a newer cooling compressor. - Lease renewed at below market rate with options to renew.Current owners operating more then 12 years. - A huge selection of spirits, wines beers and coolers available. - Security bars, surveillance cameras and alarm system in place. - Rear door access for deliveries. - A huge storage area and bathrooms available. - Great storefront signage. A great place to grow your family business, great hours to operate. Expect this to sell quick at \$249,900 . Well stocked for inventory.