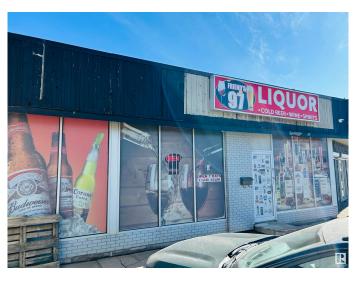

#### \$249,900

0 Bedroom, 0.00 Bathroom, Business on 0.00 Acres

Delton, Edmonton, AB

Location!! Location!! \*The highest traffic volume (North Edmonton) at this intersection that you will be reaping benefits from, FREE advetising forever.- Over 1100 sq ft with \$250 sq ft walk in cooler with a newer cooling compressor. - Lease renewed at below market rate with options to renew.Current owners operating more then 12 years. - A huge selection of spirits, wines beers and coolers available. - Security bars, surveillance cameras and alarm system in place. - Rear door access for deliveries. - A huge storage area and bathrooms available. - Great storefront signage. A great place to grow your family business, great hours to operate. Expect this to sell quick at \$249,900 . Well stocked for inventory.