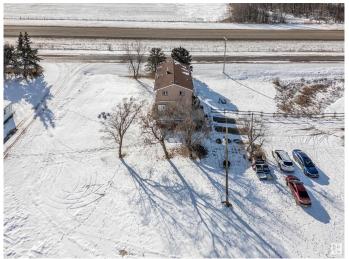

## \$595,000

3 Bedroom, 1.50 Bathroom, 1,728 sqft Rural on 20.00 Acres

Le Bel Abri, Rural Strathcona County, AB

Location, location! This 20 acre property is situated 15 mins from Sherwood Park, and under 20 mins from Edmonton. This character home's main floor consists of a large mud-room leading to a well-equipped kitchen and large living room and for convenience there is a two piece bathroom just off the mud-room. Upstairs you will find a bonus room, three good sized bedrooms and a four piece bathroom. Outside is where this property really shines. It has two double garages for all the toys, many trails, camping spots, a firepit area, along with access to Cooking Lake at the back of the property, which makes it an outdoor enthusist's paradise. Add to all this an older home with full services and separate driveway that would make the perfect location for a future shop.

## **Essential Information**

MLS® # E4425181 Price \$595,000

Bedrooms 3

Bathrooms 1.50

Full Baths 1
Half Baths 1

Square Footage 1,728

Acres 20.00

Year Built 1930 Type Rural

#### **Exterior**

Exterior Wood

Exterior Features Boating, Lake Access Property

Construction Wood

Foundation Concrete Perimeter