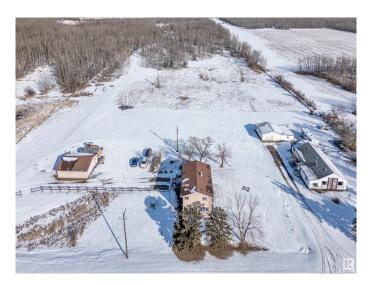

## \$595,000

3 Bedroom, 1.50 Bathroom, 1,728 sqft Rural on 20.00 Acres

Le Bel Abri, Rural Strathcona County, AB

Location, location! This 20 acre property is situated 15 mins from Sherwood Park, and under 20 mins from Edmonton. This character home's main floor consists of a large mud-room leading to a well-equipped kitchen and large living room and for convenience there is a two piece bathroom just off the mud-room. Upstairs you will find a bonus room, three good sized bedrooms and a four piece bathroom. Outside is where this property really shines. It has two double garages for all the toys, many trails, camping spots, a firepit area, along with access to Cooking Lake at the back of the property, which makes it an outdoor enthusist's paradise. Add to all this an older home with full services and separate driveway that would make the perfect location for a future shop.

## **Essential Information**

MLS® # E4425181 Price \$595,000

Bedrooms 3

Bathrooms 1.50

Full Baths 1
Half Baths 1

Square Footage 1,728

Acres 20.00

Year Built 1930 Type Rural

#### **Exterior**

Exterior Wood

Exterior Features Boating, Lake Access Property

Construction Wood

Foundation Concrete Perimeter