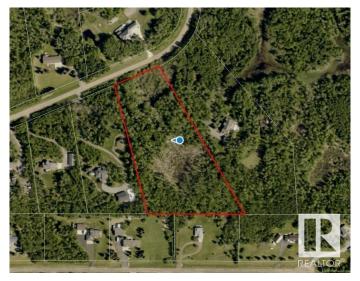

## \$999,900

0 Bedroom, 0.00 Bathroom, Rural on 6.84 Acres

Graham Heights, Rural Strathcona County, AB

DREAM LOCATION to build your DREAM HOME!!! This is the lot you've been waiting for 6.84 acres of raw land in the desirable subdivision of Graham Heights just 2 mins from Sherwood Park. Completely PRIVATE and TREED giving peace and tranquility PLUS all the conveniences of being close to town.

## **Community Information**

Address 49 52245 Rge Road 232

Area Rural Strathcona County

Subdivision Graham Heights

City Rural Strathcona County

County ALBERTA

Province AB

Postal Code T8B 1B6

Exterior Features Private Setting, Treed Lot, See Remarks