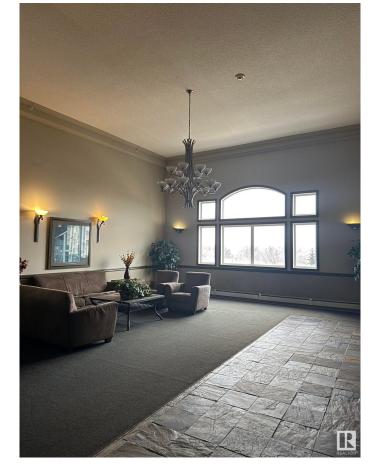

# \$135,000

1 Bedroom, 1.00 Bathroom, 767 sqft Condo / Townhouse on 0.00 Acres

Canon Ridge, Edmonton, AB

Top-floor unit with only one neighbor and a stairwell on the other side. Enjoy city skyline views from the balcony and 4th-floor lobby. This 18+ building allows two cats or one dog (up to 15 inches tall). Spacious, open-concept layout with air conditioning and a built-in electric fireplace. Includes in-suite laundry, ample storage, and a titled underground parking stall with a storage cage. Amenities: Social room with BBQ patio, library, TV, pool table, and shuffleboard. Condo fees cover water, sewer, and heat. Steps from the river valley, Kennedale Ravine, and Hermitage Park's dog park.

#### **Amenities**

Amenities See Remarks

Parking Heated, Underground