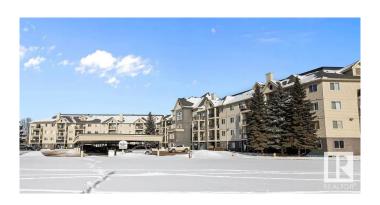

# \$135,000 - 401 592 Hooke Road, Edmonton

MLS® #E4425360

# \$135,000

1 Bedroom, 1.00 Bathroom, 767 sqft Condo / Townhouse on 0.00 Acres

Canon Ridge, Edmonton, AB

Top-floor unit with only one neighbor and a stairwell on the other side. Enjoy city skyline views from the balcony and 4th-floor lobby. This 18+ building allows two cats or one dog (up to 15 inches tall). Spacious, open-concept layout with air conditioning and a built-in electric fireplace. Includes in-suite laundry, ample storage, and a titled underground parking stall with a storage cage. Amenities: Social room with BBQ patio, library, TV, pool table, and shuffleboard. Condo fees cover water, sewer, and heat. Steps from the river valley, Kennedale Ravine, and Hermitage Park's dog park.