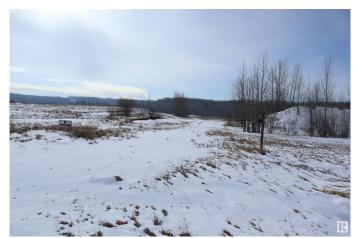

#### \$949,000

0 Bedroom, 0.00 Bathroom, Rural on 158.00 Acres

None, Rural Leduc County, AB

158 Acres Zoned (NSRV) North
Saskatchewan River Valley. Fully Developed
30'x46' insulated shop powered by a generator
for lights and propane for heat. Open Faced
Shelters on either side of the shop. It is
Estimated that an inventory of 220,000+/- tons
of gravel is under ground. Some farmland as
well. Alta Link Revenue of \$3000+/- per year.
Located at Range Road 31 and Twp Road
512A.