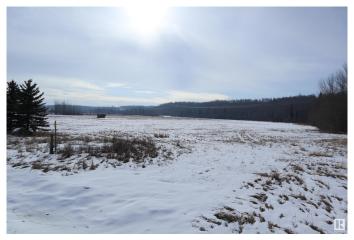

#### \$949,000

0 Bedroom, 0.00 Bathroom, Rural on 158.00 Acres

None, Rural Leduc County, AB

158 Acres Zoned (NSRV) North
Saskatchewan River Valley. Fully Developed
30'x46' insulated shop powered by a generator
for lights and propane for heat. Open Faced
Shelters on either side of the shop. It is
Estimated that an inventory of 220,000+/- tons
of gravel is under ground. Some farmland as
well. Alta Link Revenue of \$3000+/- per year.
Located at Range Road 31 and Twp Road
512A.