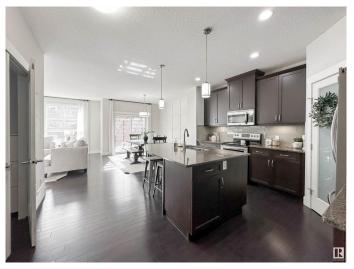

#### \$649,900

5 Bedroom, 3.50 Bathroom, 2,343 sqft Single Family on 0.00 Acres

Starling, Edmonton, AB

Beautiful FULLY FINISHED two storey in the heart of Starling! Close to walking trails and access roads. Step in to grand entry way with soaring ceilings and head into the sun filled open concept living. Kitchen filled with ample storage wand walkthru pantry. Customized dining nook & stunning living room with cozy gas fireplace flanked by built in storage. Main floor den with double doors is perfect for a work from home lifestyle or playroom for kids! Upstairs ft HUGE bonus room, flex space, two large bedrooms, and 4pc bath. Primary suite is fit for a king w/ large walk-in closet & 5pc ensuite. Basement ft 9' ceilings and TWO additonal bedrooms. Generous sized rec space is the perfect dual purpose. Addiontla 4pc bath finish the level. South facing yard with pergola covered deck & double attached garage make this the perfect move in ready home.