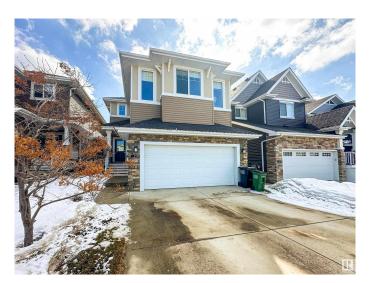

#### \$649,900

5 Bedroom, 3.50 Bathroom, 2,343 sqft Single Family on 0.00 Acres

Starling, Edmonton, AB

Beautiful FULLY FINISHED two storey in the heart of Starling! Close to walking trails and access roads. Step in to grand entry way with soaring ceilings and head into the sun filled open concept living. Kitchen filled with ample storage wand walkthru pantry. Customized dining nook & stunning living room with cozy gas fireplace flanked by built in storage. Main floor den with double doors is perfect for a work from home lifestyle or playroom for kids! Upstairs ft HUGE bonus room, flex space, two large bedrooms, and 4pc bath. Primary suite is fit for a king w/ large walk-in closet & 5pc ensuite. Basement ft 9' ceilings and TWO additonal bedrooms. Generous sized rec space is the perfect dual purpose. Addiontla 4pc bath finish the level. South facing yard with pergola covered deck & double attached garage make this the perfect move in ready home.