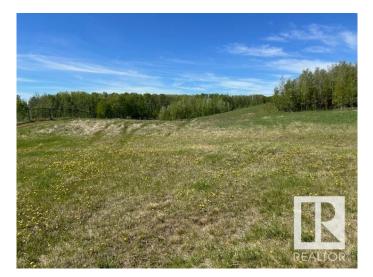

#### \$224,900

0 Bedroom, 0.00 Bathroom, Rural on 2.03 Acres

Hills Of Twin Lakes, Rural Parkland County, AB

Come see this beautiful Hills of Twin Lakes lot measuring 2.03 acres for yourself! This is your chance to build your dream home and experience the joy of country living just a mere 10 minutes away from Stony Plain. The lot offers endless possibilities to design and create a perfect oasis. Imagine waking up to picturesque views, surrounded by nature's serenity while still being conveniently close to the amenities of Stony Plain. Don't miss out on this incredible opportunity to turn your dream into a reality. Act fast and secure your piece of paradise today!