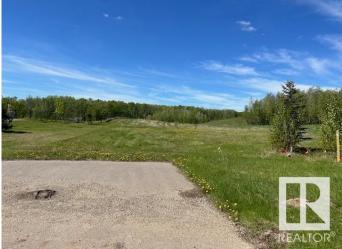

#### \$224,900

0 Bedroom, 0.00 Bathroom, Rural on 2.03 Acres

Hills Of Twin Lakes, Rural Parkland County, AB

Come see this beautiful Hills of Twin Lakes lot measuring 2.03 acres for yourself! This is your chance to build your dream home and experience the joy of country living just a mere 10 minutes away from Stony Plain. The lot offers endless possibilities to design and create a perfect oasis. Imagine waking up to picturesque views, surrounded by nature's serenity while still being conveniently close to the amenities of Stony Plain. Don't miss out on this incredible opportunity to turn your dream into a reality. Act fast and secure your piece of paradise today!