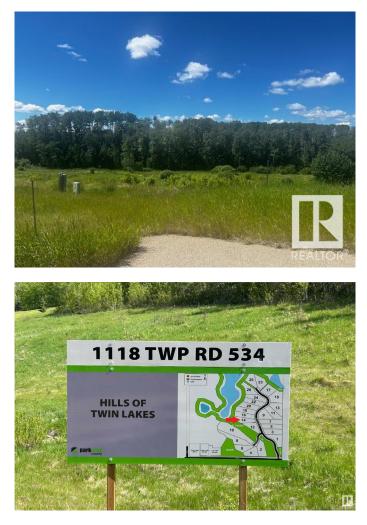

#### \$224,900

0 Bedroom, 0.00 Bathroom, Rural on 2.00 Acres

Hills Of Twin Lakes, Rural Parkland County, AB

Come see this beautiful Hills of Twin Lakes lot measuring 2 acres for yourself! This is your chance to build your dream home and experience the joy of country living just a mere 10 minutes away from Stony Plain. The lot offers endless possibilities to design and create a perfect oasis. Imagine waking up to picturesque views, surrounded by nature's serenity while still being conveniently close to the amenities of Stony Plain. Don't miss out on this incredible opportunity to turn your dream into a reality. Act fast and secure your piece of paradise today!

## **Community Information**

| Address     | 14 1118 Twp Rd 534    |
|-------------|-----------------------|
| Area        | Rural Parkland County |
| Subdivision | Hills Of Twin Lakes   |

| City        | Rural Parkland County |
|-------------|-----------------------|
| County      | ALBERTA               |
| Province    | AB                    |
| Postal Code | T7Y 0B6               |