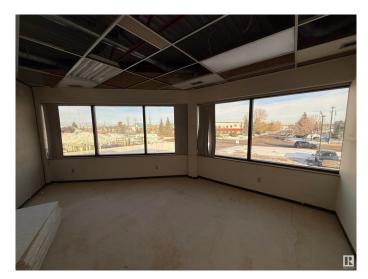

### \$0

0 Bedroom, 0.00 Bathroom, Office on 0.00 Acres

Strathcona Industrial Park, Edmonton, AB

Unit 207/208 at Centre 39 Professional Centre offers 2,453 sq.ft. $\hat{A}$ ± of professional space with excellent visibility and great signage opportunities. The property includes on-site parking for clients and employees. A negotiable tenant improvement allowance is available to customize the space.