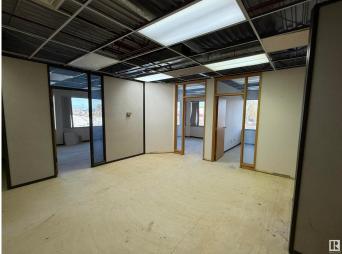

### \$0

0 Bedroom, 0.00 Bathroom, Office on 0.00 Acres

Strathcona Industrial Park, Edmonton, AB

Unit 207/208 at Centre 39 Professional Centre offers 2,453 sq.ft. $\hat{A}$ ± of professional space with excellent visibility and great signage opportunities. The property includes on-site parking for clients and employees. A negotiable tenant improvement allowance is available to customize the space.