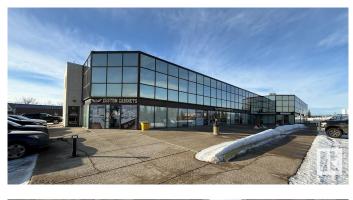

### \$0

0 Bedroom, 0.00 Bathroom, Office on 0.00 Acres

Strathcona Industrial Park, Edmonton, AB

Unit 207/208 at Centre 39 Professional Centre offers 2,453 sq.ft. $\hat{A}$ ± of professional space with excellent visibility and great signage opportunities. The property includes on-site parking for clients and employees. A negotiable tenant improvement allowance is available to customize the space.