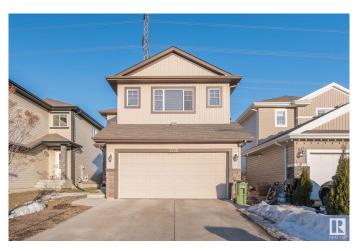

# \$599,900 - 1735 28 Street, Edmonton

MLS® #E4425795

#### \$599.900

4 Bedroom, 3.50 Bathroom, 1,883 sqft Single Family on 0.00 Acres

Laurel, Edmonton, AB

Welcome to this beautiful house backing to GREEN SPACE. FULLY FINISHED BASEMENT WITH SECOND KITCHEN AND SEPARATE ENTRANCE TO BASEMENT through garage. On main floor you will get nice open kitchen, Living room, Dinning area and huge patio door. On top floor you will get bonus room, 2 bedrooms and full bath. Master bedroom with its own 4pc ensuite. FULLY FINISHED BASEMENT has SEPARATE ENTRANCE through garage. 2nd Kitchen in basement, full bath, 1 bedroom and den. Fully landscaped and backing to green space. Close to walking trails, schools, shopping, Anthony henday drive and whitemud drive. A Must see!

# **Community Information**

Address 1735 28 Street

Area Edmonton

Subdivision Laurel

City Edmonton
County ALBERTA

Province AB

Postal Code T6T 0R6