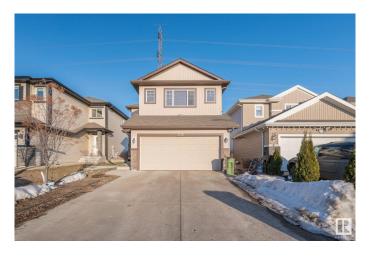

# \$599,900 - 1735 28 Street, Edmonton

MLS® #E4425795

#### \$599.900

4 Bedroom, 3.50 Bathroom, 1,883 sqft Single Family on 0.00 Acres

Laurel, Edmonton, AB

Welcome to this beautiful house backing to GREEN SPACE. FULLY FINISHED BASEMENT WITH SECOND KITCHEN AND SEPARATE ENTRANCE TO BASEMENT through garage. On main floor you will get nice open kitchen, Living room, Dinning area and huge patio door. On top floor you will get bonus room, 2 bedrooms and full bath. Master bedroom with its own 4pc ensuite. FULLY FINISHED BASEMENT has SEPARATE ENTRANCE through garage. 2nd Kitchen in basement, full bath, 1 bedroom and den. Fully landscaped and backing to green space. Close to walking trails, schools, shopping, Anthony henday drive and whitemud drive. A Must see!

# **Community Information**

Address 1735 28 Street

Area Edmonton

Subdivision Laurel

City Edmonton
County ALBERTA

Province AB

Postal Code T6T 0R6