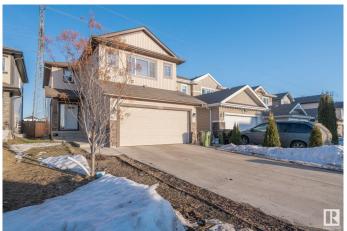

# \$599,900 - 1735 28 Street, Edmonton

MLS® #E4425795

#### \$599.900

4 Bedroom, 3.50 Bathroom, 1,883 sqft Single Family on 0.00 Acres

Laurel, Edmonton, AB

Welcome to this beautiful house backing to GREEN SPACE. FULLY FINISHED BASEMENT WITH SECOND KITCHEN AND SEPARATE ENTRANCE TO BASEMENT through garage. On main floor you will get nice open kitchen, Living room, Dinning area and huge patio door. On top floor you will get bonus room, 2 bedrooms and full bath. Master bedroom with its own 4pc ensuite. FULLY FINISHED BASEMENT has SEPARATE ENTRANCE through garage. 2nd Kitchen in basement, full bath, 1 bedroom and den. Fully landscaped and backing to green space. Close to walking trails, schools, shopping, Anthony henday drive and whitemud drive. A Must see!

# **Community Information**

Address 1735 28 Street

Area Edmonton

Subdivision Laurel

City Edmonton
County ALBERTA

Province AB

Postal Code T6T 0R6