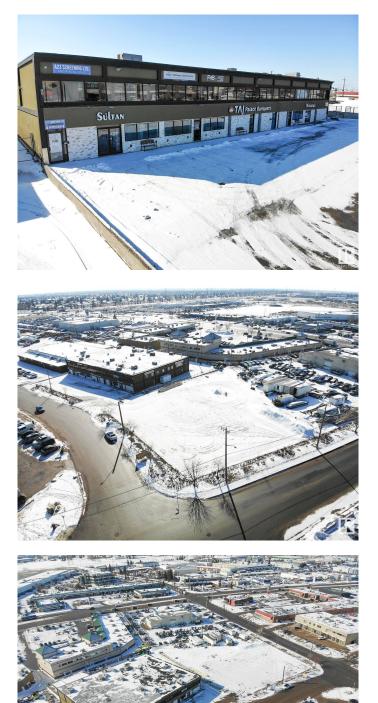

#### \$5,450,000

0 Bedroom, 0.00 Bathroom, Retail on 0.00 Acres

Strathcona Industrial Park, Edmonton, AB

**RECEIVERSHIP SHIP - LAND AND** BUILDING ONLY. Opportunity to purchase a freestanding retail/office building totaling 25,293 sq.ft.± on 1.98 acres in South Edmonton. Owner/user possibilities and investment and future development potential. Main floor built out as a fully functioning banquet facility with multiple bars, kitchen area and bathrooms. Current configuration provides ability to separate into three separate banquet halls or offer one larger facility. Second floor consists of four separate office units with various sizes and layouts; Current Tenants include a music studio and church, with two vacant units. 1.02 acres± of surplus land beside building is fully paved and sits on corner of 34A Avenue and 93 Street; surplus land is on a separate title and included with sale.