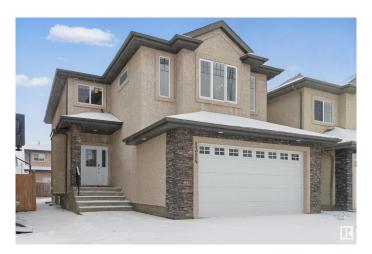

## \$669.000

4 Bedroom, 3.00 Bathroom, 2,408 sqft Single Family on 0.00 Acres

Callaghan, Edmonton, AB

Welcome to this stunning 2,048 sq. ft. home in a prime location, offering the perfect blend of space, comfort, and functionality. With 4 spacious bedrooms upstairs, a main-floor den, and a bonus room, this home is ideal for families or those who love extra space. The primary suite features a luxurious ensuite, complemented by two additional bathrooms for convenience. The open-concept main floor boasts a modern kitchen, a bright living area, and a cozy dining space. The unfinished basement offers endless potential to customize. Enjoy the outdoors in your fully fenced backyard, complete with a deck, perfect for entertaining. The double attached garage provides ample parking and storage. Located in a desirable neighborhood close to schools, parks, and amenities, this home is a must-see!

## **Essential Information**

MLS® # E4425801

\$669,000

Bedrooms 4

Bathrooms 3.00

Full Baths 3

Square Footage 2,408

Acres 0.00

Year Built 2010

Type Single Family

Sub-Type Detached Single Family

Style 2 Storey
Status Active

# **Exterior**

Exterior Wood, Vinyl

Exterior Features Fenced, No Back Lane, Playground Nearby, Schools

Roof Asphalt Shingles

Construction Wood, Vinyl

Foundation Concrete Perimeter