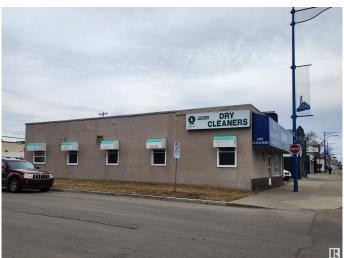

# \$425,000

0 Bedroom, 0.00 Bathroom, Retail on 0.00 Acres

Strathcona Junction, Edmonton, AB

DC1 zoned, 2400 square foot building available on high traffic thoroughfare! Currently occupied by established tenant (month-to-month and willing to negotiate lease extension). Opportunity to redevelop or re-tenant and hold as income property.

#### **Exterior**

Exterior Block
Construction Block