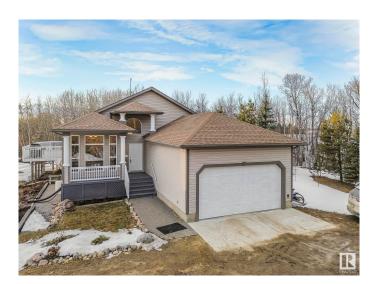

### \$827,500

4 Bedroom, 3.00 Bathroom, 1,611 sqft Rural on 4.94 Acres

None, Rural Leduc County, AB

Welcome to this beautiful 4-bedroom, 3-bathroom hillside bungalow, built by Homexx in 2006, offering 1610.97 sq/ft of thoughtfully designed living space. Located on 4.94 acres in Leduc County, this home features an open concept layout with vaulted ceilings, oak cabinets, and matching trim throughout the home. Enjoy the peaceful ambiance with your very own fish pond and the convenience of a 3500-gallon cistern. New quartz countertops in kitchen and bathroom. The fully finished walkout basement boasts a huge family room, ideal for relaxation or entertaining. This property also includes both a double attached garage and a double detached garage for all your storage needs. Just 18 minutes from the Anthony Henday, you'II enjoy the perfect blend of privacy and accessibility. This stunning property could be yours!

## **Essential Information**

MLS® # E4425872

Price \$827,500

Bedrooms 4

Bathrooms 3.00

Full Baths 3

Square Footage 1,611

Acres 4.94

Year Built 2006 Type Rural

Sub-Type Detached Single Family

Style Hillside Bungalow

Status Active

#### **Exterior**

Exterior Wood

Exterior Features Fruit Trees/Shrubs, Hillside, Stream/Pond, Treed Lot

Construction Wood

Foundation Concrete Perimeter