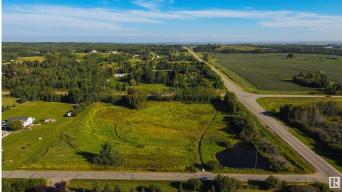

#### \$269,900

0 Bedroom, 0.00 Bathroom, Rural on 5.44 Acres

Muir Lake Ridge, Rural Parkland County, AB

Nowâ€<sup>™</sup>s your chance to BUILD YOUR DREAM HOME in the exclusive community of Muir Lake Ridge, just minutes to Spruce Grove. This 5.4 acre parcel features a perfect mix of everything you could want in an acreage lot – perimeter trees offering privacy with cleared land to build your future dream home. With architectural controls in place to protect your investment, this property offers services to the property line with quick & easy access to the City on fully PAVED roads.

## Exterior

Exterior Features Backs Onto Park/Trees, Corner Lot, Flat Site, Private Setting, Recreation Use, Schools, See Remarks