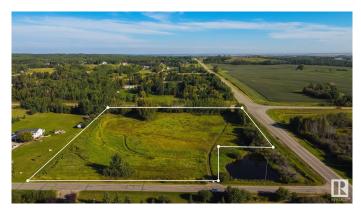

#### \$269,900

0 Bedroom, 0.00 Bathroom, Rural on 5.44 Acres

Muir Lake Ridge, Rural Parkland County, AB

Nowâ€<sup>™</sup>s your chance to BUILD YOUR DREAM HOME in the exclusive community of Muir Lake Ridge, just minutes to Spruce Grove. This 5.4 acre parcel features a perfect mix of everything you could want in an acreage lot – perimeter trees offering privacy with cleared land to build your future dream home. With architectural controls in place to protect your investment, this property offers services to the property line with quick & easy access to the City on fully PAVED roads.

## Exterior

Exterior Features Backs Onto Park/Trees, Corner Lot, Flat Site, Private Setting, Recreation Use, Schools, See Remarks