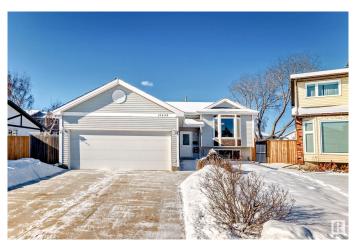

### \$520,000

7 Bedroom, 3.50 Bathroom, 1,246 sqft Single Family on 0.00 Acres

Bearspaw (Edmonton), Edmonton, AB

This 1246 sq.ft. bi-level home sits on a quiet crescent, backing onto a scenic green belt and just steps from Bearspaw Park. The main floor features 3 bedrooms, including a primary with a half-bath ensuite, plus a full bathroom. A bright living area flows into the functional kitchen and dining space. The finished basement adds 4 more bedrooms, a full bath, and 2 half-bath ensuites, offering great flexibility. Stay cool year-round with central A/C. A double attached garage completes this fantastic home.

#### **Essential Information**

MLS® # E4426239 Price \$520,000

Bedrooms 7

Bathrooms 3.50

Full Baths 2

Half Baths 3

Square Footage 1,246

Acres 0.00 Year Built 1983