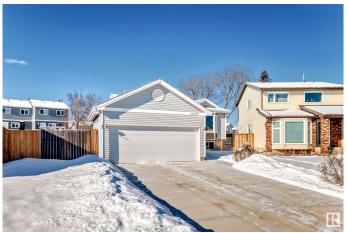

### \$520,000

7 Bedroom, 3.50 Bathroom, 1,246 sqft Single Family on 0.00 Acres

Bearspaw (Edmonton), Edmonton, AB

This 1246 sq.ft. bi-level home sits on a quiet crescent, backing onto a scenic green belt and just steps from Bearspaw Park. The main floor features 3 bedrooms, including a primary with a half-bath ensuite, plus a full bathroom. A bright living area flows into the functional kitchen and dining space. The finished basement adds 4 more bedrooms, a full bath, and 2 half-bath ensuites, offering great flexibility. Stay cool year-round with central A/C. A double attached garage completes this fantastic home.

#### **Amenities**

Amenities See Remarks

Parking Spaces 2

Parking Double Garage Attached