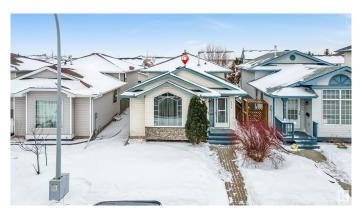

### \$419.000

3 Bedroom, 2.00 Bathroom, 1,095 sqft Single Family on 0.00 Acres

Hollick-Kenyon, Edmonton, AB

This beautiful 4Level home in Hollick-Kenyon offers a spacious living area with vaulted ceilings and laminate flooring, plus a stunning kitchen with stainless steel appliances and a peninsula island. The upper floor features a good-sized master bedroom, two additional bedrooms, and a 4-piece bath. The lower level is perfect for entertaining, with a family room, corner stone fireplace, built-in bar with fridge, and a 3-piece bath. Enjoy a private, south-facing, low-maintenance yard with a 16x14 deck and a double detached garage. Located close to parks, schools, and amenities, this home is a must-see!

### **Exterior**

Exterior Wood, Vinyl

Exterior Features Fenced, Flat Site, Landscaped, Playground Nearby, Public

Transportation, Schools, Shopping Nearby

Roof Asphalt Shingles

Construction Wood, Vinyl

Foundation Concrete Perimeter