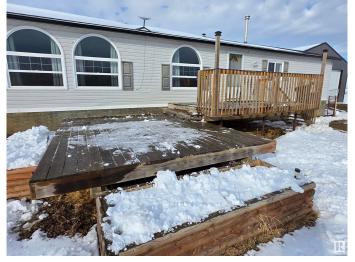

# \$599,900

3 Bedroom, 2.00 Bathroom, 1,456 sqft Rural on 69.44 Acres

None, Rural Parkland County, AB

Incredible property offering nearly 70 acres of productive, workable land. The updated modular home features 3 spacious bedrooms, with a recent addition that was added to make a third bedroom, 2 bathrooms, brand new flooring, and a beautifully renovated kitchen. The massive 42x60 shop is a standout, equipped with 100-amp power, 220v, and a radiant heater, making it ideal for any project or storage needs. An electric gate provides security and convenience. Just 15 minutes from Drayton Valley with paved access the whole way. This property truly offers the best of rural living, all while being just a short drive from local amenities.

# **Amenities**

Features Deck, Hot Water Natural Gas, Vinyl Windows