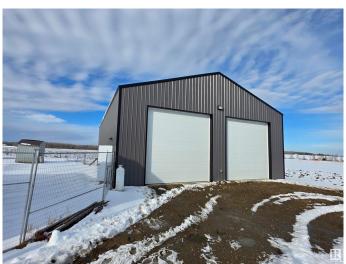

# \$599,900

3 Bedroom, 2.00 Bathroom, 1,456 sqft Rural on 69.44 Acres

None, Rural Parkland County, AB

Incredible property offering nearly 70 acres of productive, workable land. The updated modular home features 3 spacious bedrooms, with a recent addition that was added to make a third bedroom, 2 bathrooms, brand new flooring, and a beautifully renovated kitchen. The massive 42x60 shop is a standout, equipped with 100-amp power, 220v, and a radiant heater, making it ideal for any project or storage needs. An electric gate provides security and convenience. Just 15 minutes from Drayton Valley with paved access the whole way. This property truly offers the best of rural living, all while being just a short drive from local amenities.