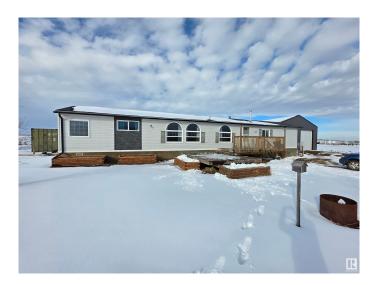

# \$599,900

3 Bedroom, 2.00 Bathroom, 1,456 sqft Rural on 69.44 Acres

None, Rural Parkland County, AB

Incredible property offering nearly 70 acres of productive, workable land. The updated modular home features 3 spacious bedrooms, with a recent addition that was added to make a third bedroom, 2 bathrooms, brand new flooring, and a beautifully renovated kitchen. The massive 42x60 shop is a standout, equipped with 100-amp power, 220v, and a radiant heater, making it ideal for any project or storage needs. An electric gate provides security and convenience. Just 15 minutes from Drayton Valley with paved access the whole way. This property truly offers the best of rural living, all while being just a short drive from local amenities.

### **Essential Information**

MLS® # E4426427 Price \$599,900

Bedrooms 3
Bathrooms 2.00
Full Baths 2

Square Footage 1,456

Acres 69.44 Year Built 1999

Type Rural

Sub-Type Detached Single Family

Style Bungalow

# **Amenities**

Features Deck, Hot Water Natural Gas, Vinyl Windows