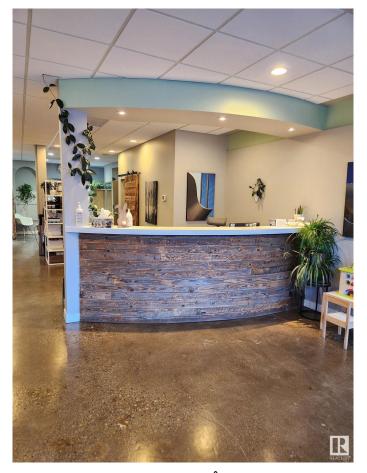

#### \$299,000

0 Bedroom, 0.00 Bathroom, Business on 0.00 Acres

Westmount, Edmonton, AB

Your opportunity to own a turn key chiropractic clinic in Glenora/downtown area. Recently renovated, it offers 1440 sq. ft., 6 billable rooms, gorgeous reception area, and attractive lease. Lease is \$25/s. ft. + O.C. Parking available in back of building and on street. Situated directly on bus route. Start earning revenue on day one with current revenue streams from established practitioners from a variety of disciplines. Build/move your practice with ease. Ideal for chiropractors, massage therapists, physiotherapists, naturopaths, psychologist.