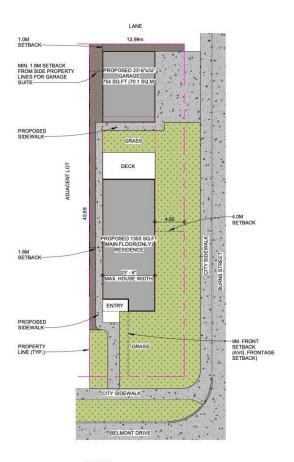

ive in an older house? This is your once-in-a-lifetime chance to custom build the perfect home for your family. Steps to the Sturgeon River Valley and a quick walk to the downtown shops and St. Albert Farmer's Market mean that you will have quick access to all the best parts of town without all the driving. Unlike brand new neighborhoods on the edge of the city, these lots provide a fantastic mix of gorgeous, wide tree-lined streets and character homes plus modern new luxury infill homes. With over 6300sqft lot of land (42' x 150') and rear lane access, you have plenty of room to build an incredible house with a walkout basement plus a HUGE detached 37' x 23'6' garage. R1 Zoning allows you to have a secondary suite such as a garage or a basement suite, giving you endless possibilities.





: 40% (42%) = (23'-6\* x32') = 11.8% : 1350 SQ.FT MAIN FLOOR = 21%

### **Essential Information**

| MLS® #    | E4426532  |
|-----------|-----------|
| Price     | \$359,900 |
| Bathrooms | 0.00      |
| Acres     | 0.00      |

| Туре     | Single Family   |
|----------|-----------------|
| Sub-Type | Vacant Lot/Land |
| Status   | Active          |

# **Community Information**

| Address     | 27a Belmont Drive |
|-------------|-------------------|
| Area        | St. Albert        |
| Subdivision | Braeside          |
| City        | St. Albert        |
| County      | ALBERTA           |
| Province    | AB                |
| Postal Code | T8N 0C4           |

## Exterior

Exterior Features Back Lane, Corner Lot, Golf Nearby, Playground Nearby, Schools, Shopping Nearby, See Remarks