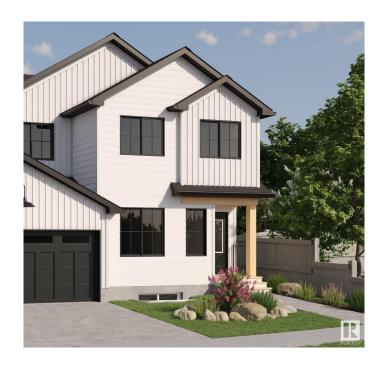

## \$399,998

3 Bedroom, 2.50 Bathroom, 1,390 sqft Single Family on 0.00 Acres

Marquis, Edmonton, AB

Welcome to this brand new half duplex the "Dakota D― Built by the award winning builder Pacesetter homes and is located in one of Edmonton's newest north east communities of Marquis. With over 1390 square Feet, this opportunity is perfect for a young family or young couple. Your main floor as you enter has a large living area with a center kitchen perfect for entertaining that's wide open to the dining/nook area. The main floor has luxury vinyl plank through and an upgraded kitchen with quartz counter tops. The second level has a the 3 good size bedrooms and 2 full bathrooms with the stackable laundry area. This duplex also comes with a an oversized detached parking pad\*\*\* Photo used is of an artist rendering, home is under construction and will be complete by September of this year\*\*\*