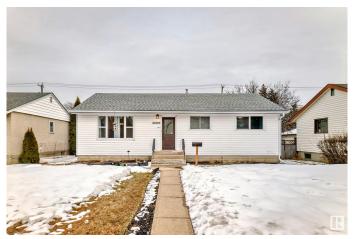

### \$400,000

5 Bedroom, 2.00 Bathroom, 1,061 sqft Single Family on 0.00 Acres

Wellington, Edmonton, AB

Welcome to this charming home in the family friendly community of Wellington. This professionally updated home offers nearly 2000 sqft of finished space including a total of 5 bedrooms and 2 beautiful 4pc bathrooms. Upon entering this home you will be greeted by a modern design with brand new commercial grade vinyl plank flooring throughout the entire main floor. The kitchen is complete with rich maple cabinets, high end appliances, tile backsplash, and modern light fixtures. Enjoy your summer days in your fully landscaped yard, with a large patio. This is a wonderful home in a desirable neighborhood with schools and parks within walking distance. Bonus features include a new roof, new windows, new Central A/C and more!

#### **Essential Information**

MLS® # E4426732 Price \$400,000

Bedrooms 5

Bathrooms 2.00

Full Baths 2

Square Footage 1,061 Acres 0.00

Year Built 1958

Type Single Family

## **Community Information**

Address 13303 135 Street

Area Edmonton
Subdivision Wellington
City Edmonton
County ALBERTA

Province AB

Postal Code T5L 1Y8