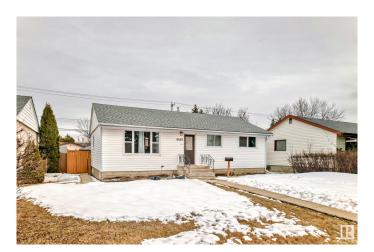

### \$400,000

5 Bedroom, 2.00 Bathroom, 1,061 sqft Single Family on 0.00 Acres

Wellington, Edmonton, AB

Welcome to this charming home in the family friendly community of Wellington. This professionally updated home offers nearly 2000 sqft of finished space including a total of 5 bedrooms and 2 beautiful 4pc bathrooms. Upon entering this home you will be greeted by a modern design with brand new commercial grade vinyl plank flooring throughout the entire main floor. The kitchen is complete with rich maple cabinets, high end appliances, tile backsplash, and modern light fixtures. Enjoy your summer days in your fully landscaped yard, with a large patio. This is a wonderful home in a desirable neighborhood with schools and parks within walking distance. Bonus features include a new roof, new windows, new Central A/C and more!

#### **Essential Information**

MLS® # E4426732 Price \$400,000

Bedrooms 5

Bathrooms 2.00

Full Baths 2

Square Footage 1,061 Acres 0.00

Year Built 1958

Type Single Family

## **Community Information**

Address 13303 135 Street

Area Edmonton
Subdivision Wellington
City Edmonton
County ALBERTA

Province AB

Postal Code T5L 1Y8