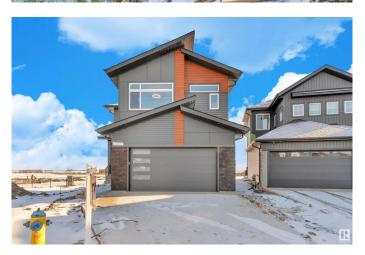

#### \$699,000

5 Bedroom, 4.00 Bathroom, 2,497 sqft Single Family on 0.00 Acres

Woodbend, Leduc, AB

READY TO MOVE In || DOUBLE CAR GARAGE Upgraded BRAND New Detached Home | 5 BED 4 BATH | Main door entrance leads you to Open to above Living area. Family area with beautiful feature wall & fireplace. Main floor bedroom and full bathroom. BEAUTIFUL EXTENDED kitchen with Centre island. HUGE Spice Kitchen with lot of cabinets. Dining nook with access to backyard . Oak staircase leading to bonus room with feature wall. Huge Primary br with stunning feature wall, indent ceiling, 5pc fully custom ensuite & W/I closet . Bedroom 2 & Bedroom 3 with jack & jill bathroom. Bedroom 4 with common bathroom. Laundry on 2nd floor with sink. Side entrance for basement. This house checks off all the columns.

## **Exterior**

Exterior Wood, Vinyl

Exterior Features Airport Nearby, Schools, Shopping Nearby

Roof Asphalt Shingles

Construction Wood, Vinyl

Foundation Concrete Perimeter