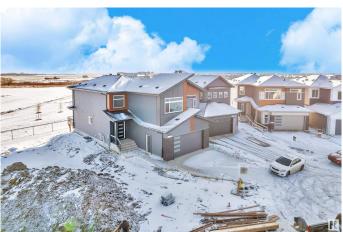

#### \$699,000

5 Bedroom, 4.00 Bathroom, 2,497 sqft Single Family on 0.00 Acres

Woodbend, Leduc, AB

READY TO MOVE In || DOUBLE CAR GARAGE Upgraded BRAND New Detached Home | 5 BED 4 BATH | Main door entrance leads you to Open to above Living area. Family area with beautiful feature wall & fireplace. Main floor bedroom and full bathroom. BEAUTIFUL EXTENDED kitchen with Centre island. HUGE Spice Kitchen with lot of cabinets. Dining nook with access to backyard . Oak staircase leading to bonus room with feature wall. Huge Primary br with stunning feature wall, indent ceiling, 5pc fully custom ensuite & W/I closet . Bedroom 2 & Bedroom 3 with jack & jill bathroom. Bedroom 4 with common bathroom. Laundry on 2nd floor with sink. Side entrance for basement. This house checks off all the columns.

## **Amenities**

Amenities No Animal Home, No Smoking Home

Parking Double Garage Attached