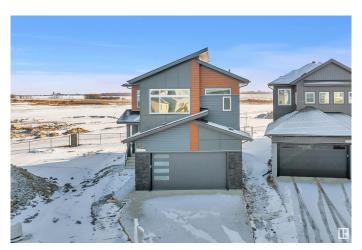

#### \$699,000

5 Bedroom, 4.00 Bathroom, 2,497 sqft Single Family on 0.00 Acres

Woodbend, Leduc, AB

READY TO MOVE In || DOUBLE CAR GARAGE Upgraded BRAND New Detached Home | 5 BED 4 BATH | Main door entrance leads you to Open to above Living area. Family area with beautiful feature wall & fireplace. Main floor bedroom and full bathroom. BEAUTIFUL EXTENDED kitchen with Centre island. HUGE Spice Kitchen with lot of cabinets. Dining nook with access to backyard . Oak staircase leading to bonus room with feature wall. Huge Primary br with stunning feature wall, indent ceiling, 5pc fully custom ensuite & W/I closet . Bedroom 2 & Bedroom 3 with jack & jill bathroom. Bedroom 4 with common bathroom. Laundry on 2nd floor with sink. Side entrance for basement. This house checks off all the columns.

## **Exterior**

Exterior Wood, Vinyl

Exterior Features Airport Nearby, Schools, Shopping Nearby

Roof Asphalt Shingles

Construction Wood, Vinyl

Foundation Concrete Perimeter