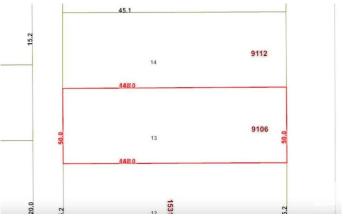

#### \$480,000

5 Bedroom, 2.00 Bathroom, 971 sqft Single Family on 0.00 Acres

Jasper Park, Edmonton, AB

Attention Families, Developers and Investors! This well-maintained home on a 50' x 148' lot in Jasper Park offers 687 sq/m of prime redevelopment potential. Featuring a double detached garage, west-facing backyard, front driveway, and rear alley access, it's ideal for families, tenants, or developers seeking their next multi-unit project. Conveniently located near West Edmonton Mall, Whitemud Drive, Downtown, and the upcoming West Valley LRT line. Don't miss this excellent opportunity!

## **Community Information**

Address 9106 153 Street

Area Edmonton

Subdivision Jasper Park

City Edmonton
County ALBERTA

Province AB

Postal Code T5R 1P6