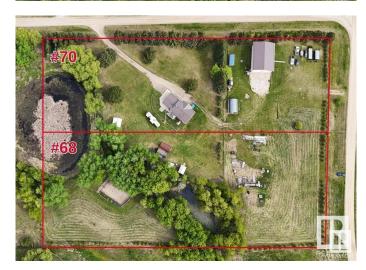

### \$189,900

0 Bedroom, 0.00 Bathroom, Rural on 3.14 Acres

Hycrest Place I, Rural Parkland County, AB

3.14 acres in Hycrest Place I, only 10 minutes northwest of Stony Plain. This lot is partially treed, partially cleared, with a large pond, huge garden and various outbuildings. Power and gas are at the property line. Fenced on 3 sides. Close to fishing and nature trails (walking, cross country skiing & horseback riding) at Chickakoo Lake Recreation Area. An easy 5 minute drive to Yellowhead Highway and only a 20 minutes to Edmonton.

# **Community Information**

Address 68 53417 Rge Road 14
Area Rural Parkland County

Subdivision Hycrest Place I

City Rural Parkland County

County ALBERTA

Province AB

Postal Code T7Y 0B5

## **Exterior**

Exterior Features Fenced, Golf Nearby, No Back Lane, Private Setting, Schools, Shopping

Nearby, Treed Lot, Partially Fenced