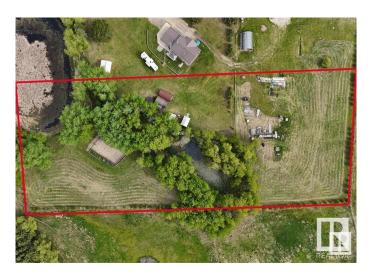

### \$189,900

0 Bedroom, 0.00 Bathroom, Rural on 3.14 Acres

Hycrest Place I, Rural Parkland County, AB

3.14 acres in Hycrest Place I, only 10 minutes northwest of Stony Plain. This lot is partially treed, partially cleared, with a large pond, huge garden and various outbuildings. Power and gas are at the property line. Fenced on 3 sides. Close to fishing and nature trails (walking, cross country skiing & horseback riding) at Chickakoo Lake Recreation Area. An easy 5 minute drive to Yellowhead Highway and only a 20 minutes to Edmonton.

# **Community Information**

Address 68 53417 Rge Road 14
Area Rural Parkland County

Subdivision Hycrest Place I

City Rural Parkland County

County ALBERTA

Province AB

Postal Code T7Y 0B5

## **Exterior**

Exterior Features Fenced, Golf Nearby, No Back Lane, Private Setting, Schools, Shopping

Nearby, Treed Lot, Partially Fenced