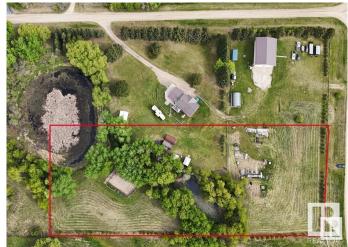

### \$189,900

0 Bedroom, 0.00 Bathroom, Rural on 3.14 Acres

Hycrest Place I, Rural Parkland County, AB

3.14 acres in Hycrest Place I, only 10 minutes northwest of Stony Plain. This lot is partially treed, partially cleared, with a large pond, huge garden and various outbuildings. Power and gas are at the property line. Fenced on 3 sides. Close to fishing and nature trails (walking, cross country skiing & horseback riding) at Chickakoo Lake Recreation Area. An easy 5 minute drive to Yellowhead Highway and only a 20 minutes to Edmonton.

## **Exterior**

Exterior Features Fenced, Golf Nearby, No Back Lane, Private Setting, Schools, Shopping

Nearby, Treed Lot, Partially Fenced