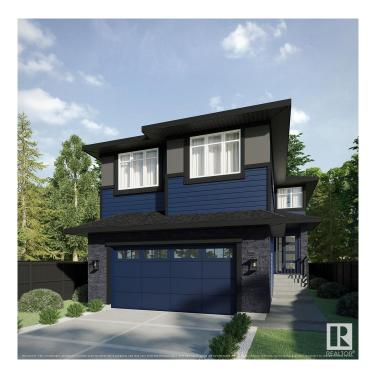

# \$749,000 - 3314 Chickadee Dr, Edmonton

MLS® #E4426838

#### \$749,000

4 Bedroom, 3.00 Bathroom, 2,034 sqft Single Family on 0.00 Acres

Starling, Edmonton, AB

Welcome to the "GENESIS II "Detached Single family house built by the custom builder Happy Planet Homes located in the vibrant community of STARLING SOUTH. SITTING ON A 28 POCKET LOT, This custom-built 2 Storey home features PLATINUM FINISHES & 4 BEDROOMS and 3 FULL WASHROOMS. Upon entrance you will find a MAIN FLOOR BEDROOM, FULL BATH ON THE MAIN FLOOR, Huge OPEN TO BELOW living room, FIREPLACE FEATURE WALL and a DINING NOOK. Custom-designed Kitchen with BUILT-IN APPLIANCES. Upstairs you'll find a HUGE BONUS ROOM across the living room which opens up the entire space. The MASTER BEDROOM showcases a lavish ensuite comprising a stand-up shower, soaker tub and a huge walk-in closet. Other 2 secondary bedrooms with a common bathroom and laundry room finishes the Upper Floor. \*\*PLEASENOTE\*\* Pictures from different layout, similar spec.

## Exterior

| Exterior          | Wood, Vinyl                                     |
|-------------------|-------------------------------------------------|
| Exterior Features | Playground Nearby, Shopping Nearby, See Remarks |
| Roof              | Asphalt Shingles                                |
| Construction      | Wood, Vinyl                                     |
| Foundation        | Concrete Perimeter                              |