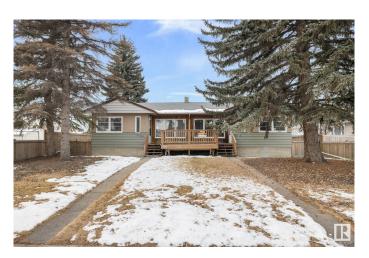

# \$599,900 - 11112/11116 116 Street, Edmonton

MLS® #E4426851

#### \$599,900

2 Bedroom, 4.00 Bathroom, 1,576 sqft Single Family on 0.00 Acres

Prince Rupert, Edmonton, AB

4PLEX!!!! Calling all investors!!! Now is the time to invest in Edmonton in this well located 4plex close to downtown on a RS zoned 754 sq m2 lot. The upper units have 2 bed 1 bath and the lower units are 1 bed 1 bath. This property has had some upgrades over the years including new shingles (last year), HWT, one new furnace, weeping tile and sump (approx 10 years ago), some windows, and various renovations to each unit. The property also features a double heated garage and plenty of parking out back. This amazing starter investment property is close to GMAC and NAIT, blocks from downtown and a short drive to the Royal Alex. Rent it out, live in it, or use the income as a holding property until you want to redevelop.

Style Bungalow

Status Active