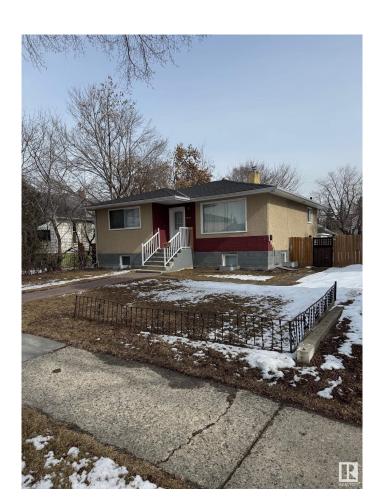

## \$439,900

5 Bedroom, 2.00 Bathroom, 981 sqft Single Family on 0.00 Acres

Kensington, Edmonton, AB

LEGAL SUITE! 5 bedroom bungalow in Kensington Featuring a LEGAL 2 BEDROOM SUITE. Main floor features 3 bedrooms, an updated open kitchen, updated bathroom and newer laminate floors. Basement offers an updated kitchen and bathroom, spacious living area and newer laminate floors. Location is excellent with quick access to 137 Ave and all amenities. This home is a great INVESTMENT OPPORTUNITY, or for an extended family. LARGE FENCED YARD, single detached garage and large parking pad.