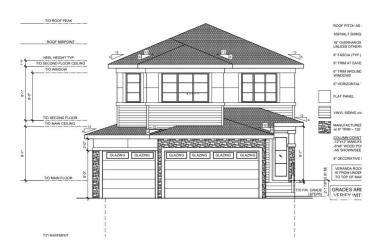

### \$729,900

3 Bedroom, 4.00 Bathroom, 2,353 sqft Single Family on 0.00 Acres

Woodbend, Leduc, AB

TRIPLE CAR GARAGE || Main door Open to above foyer welcomes you to the home. Open to above Living area with feature wall & electric fireplace. Den on main floor could be used as bedroom and full bathroom.

BEAUTIFUL Built In Kitchen truly a masterpiece with Centre island. Pantry for extra storage. Dining nook with access to backyard. Oak staircase leads to bonus room. Huge Primary br with 5pc fully custom ensuite & W/I closet. Two more br's with common bathroom. Laundry on 2nd floor. Side entrance for basement. This house checks off all the columns and you can choose all colors and finishes.