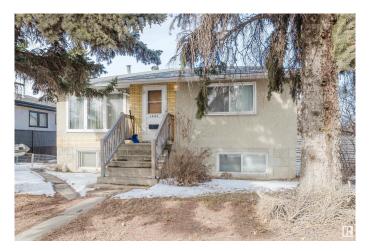

## \$384,900

3 Bedroom, 2.00 Bathroom, 977 sqft Single Family on 0.00 Acres

Wellington, Edmonton, AB

Excellent opportunity for a family or as an investment property. Raised bungalow with 2 bedrooms, a large living/dining area, and a kitchen with lots of cupboard space. 4-piece bath finishes the main floor. Basement features one bedroom, 3-piece bath, and a large flex space, perfect for entertaining. Separate entrance; oversized single-car garage. Located in Wellington - a quiet, family-friendly neighborhood known for its spacious lots, mature trees, and well-maintained parks. With easy access to schools, shopping centers, and major roadways like 137 Avenue and the Yellowhead, it offers both convenience and a strong sense of community. The area's mix of mid-century homes and modern updates makes it an attractive choice for families, first-time buyers, and for an investment.

Built in 1959

Type Single Family

Sub-Type Detached Single Family

Style Bungalow Status Active