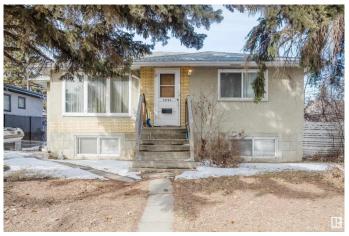

## \$384,900

3 Bedroom, 2.00 Bathroom, 977 sqft Single Family on 0.00 Acres

Wellington, Edmonton, AB

Excellent opportunity for a family or as an investment property. Raised bungalow with 2 bedrooms, a large living/dining area, and a kitchen with lots of cupboard space. 4-piece bath finishes the main floor. Basement features one bedroom, 3-piece bath, and a large flex space, perfect for entertaining. Separate entrance; oversized single-car garage. Located in Wellington - a quiet, family-friendly neighborhood known for its spacious lots, mature trees, and well-maintained parks. With easy access to schools, shopping centers, and major roadways like 137 Avenue and the Yellowhead, it offers both convenience and a strong sense of community. The area's mix of mid-century homes and modern updates makes it an attractive choice for families, first-time buyers, and for an investment.

Built in 1959

Type Single Family

Sub-Type Detached Single Family

Style Bungalow Status Active