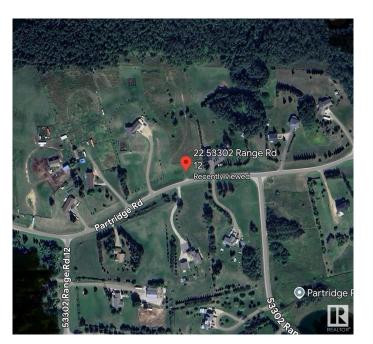

#### \$225,000

0 Bedroom, 0.00 Bathroom, Rural on 3.21 Acres

Partridge Place, Rural Parkland County, AB

3.21 acres! Only 12 minutes North-West of Stony Plain. This beautiful lot is perfectly positioned, backing onto a forested reserve, with no neighbors behind. This is the perfect walkout piece of paradise to build your vision. Sit back, enjoy the sunset & views of nature in this prestigious and peaceful setting. Quick access to the Yellowhead. Grow your own nutrition, breathe in the fresh country air, this is what living the dream looks like!

## **Exterior**

Exterior Features Private Setting