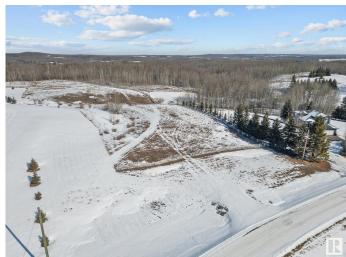

#### \$225,000

0 Bedroom, 0.00 Bathroom, Rural on 3.21 Acres

Partridge Place, Rural Parkland County, AB

3.21 acres! Only 12 minutes North-West of Stony Plain. This beautiful lot is perfectly positioned, backing onto a forested reserve, with no neighbors behind. This is the perfect walkout piece of paradise to build your vision. Sit back, enjoy the sunset & views of nature in this prestigious and peaceful setting. Quick access to the Yellowhead. Grow your own nutrition, breathe in the fresh country air, this is what living the dream looks like!

## **Exterior**

Exterior Features Private Setting